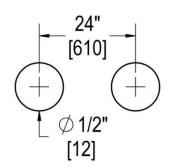

#### **TEMPLATE & INSTALLATION NOTES**

Item requires glass fabrication according to template above and should only be used with tempered safety glass.

| Glass Thickness | 1/4" [6 mm] to 1/2" [12 mm] |
|-----------------|-----------------------------|
| Hole Diameter   | 1/2" [12 mm]                |