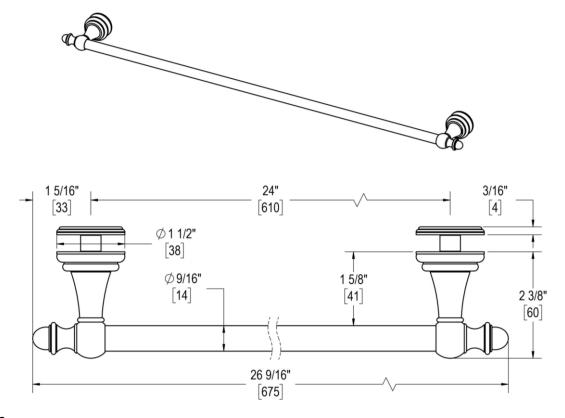

## 24" C/C SINGLE-SIDED TOWEL BAR

Product Code: L.10.134

#### **FUNCTION DETAILS & PRODUCT NOTES**

- Product design coordinates with other shower & bathroom hardware in the Symphony suite.
- Decorative rosettes provide additional design detail and cover any glass defects around the holes.
- Backplates for single-sided towel bars are designed to allow clearance for bypass doors.

#### **TEMPLATE & INSTALLATION NOTES**

Item requires glass fabrication according to template above and should only be used with tempered safety glass.

| Glass Thickness | 1/4" [6 mm] to 1/2" [12 mm] |
|-----------------|-----------------------------|
| Hole Diameter   | 1/2" [12 mm]                |